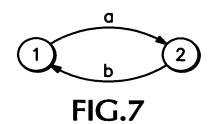

· . · .

2/5

REPLACEMENT SHEET Process for Learning the Basic Finite Automation of Protocol Implemnetation Inventor: Marek Musial Serial No. 09/602,418

• • • •

3/5

FIG.4

a b a b a c b a c b a b a b a 1 2 3 4 5 6 7 8 9 10 11 12 13 14 FIG.5